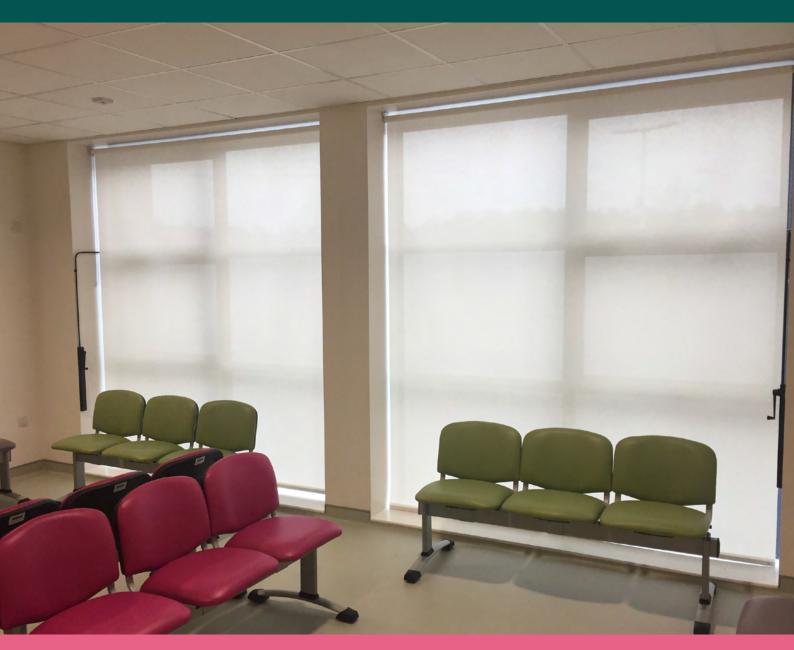

183 No. Fabric Changer Roller Blinds Flame retardant Screen and Blackout Fabrics. Anti-bacterial Healthcare. Sector Specification.

Measure

Supply

## **Project Description:**

Construction work on Mullingar Primary Care Centre started in July 2015 and was completed in Q3 2016. A new build, it is be one of the largest Primary Care Centres in the country comprising 5,000 square metres and approx. 120 car spaces. Occupants include The HSE, Tusla (The Child Protection Agency), two local GP practices, a pharmacy, a Diagnostic Centre and a coffee dock. In addition to its